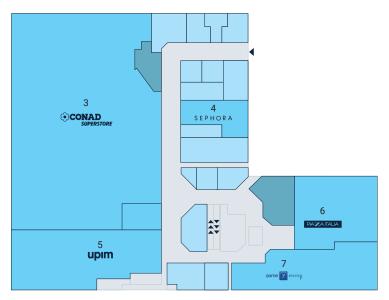

#### FIRST LEVEL

#### LEGEND

- 1. Deichmann
- 2. Euronics
- 3. Conad Sperstore
- 4. Sephora
- 5. Upim
- 6. Piazza Italia
- 7. Game 7 Athletics

#### **TENANTS & ANCHORS**

Hypermarket **Conad Superstore** Anchors: **Deichmann, Euronics, Upim, Piazza Italia, Game 7 Athletics** Shops Total GLA

6.350 sqm 5.800 sqm

3.650 sqm **15.800 sqm** 