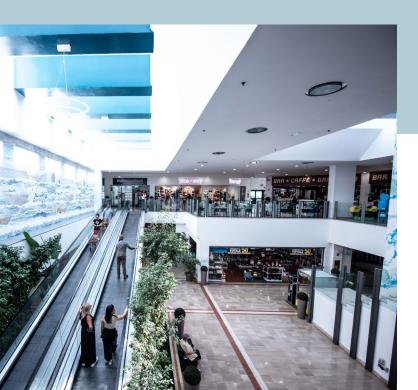

### **PROJECT INFORMATION**

La Scaglia shopping centre has two floors above ground and a basement level. The centre consists of a retail gallery with 32 units (including five anchors) with a total GLA of 9.500 sqm and a Conad branded supermarket (approx. 6.300 sqm of GLA). Covered and outdoor car parking lot provide a total of some 1.300 parking spaces. La Scaglia welcomes over 1,9 million visitors a year.