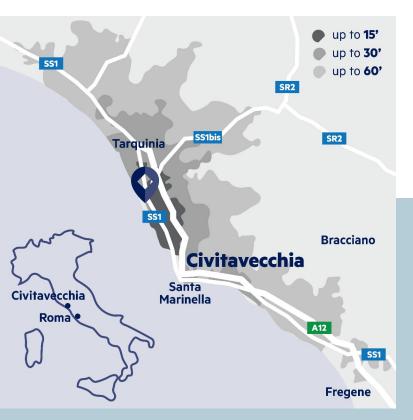

# PROJECT LOCATION & CATCHMENT AREA

Civitavecchia is located in the province of Rome and is about 70 km to the north-west of the capital city. The province is wealthy (purchasing power some 21% above national average). Civitavecchia is one of Italy's most important ports and benefits from continuous and significant passenger flow.

La Scaglia is located along the State Road SS1 via Aurelia Nord, about 7 km to the north of Civitavecchia city centre. The shopping centre is part of a mixed-use area comprising a number of retail units and light-industrial warehouses. The catchment area has about 52.000 inhabitants, including visitors, residing up to 15 minutes away. There are no competing schemes in the catchment area.