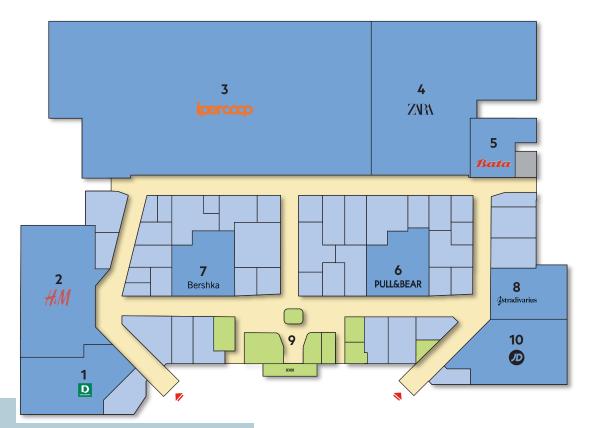

#### FLOOR PLAN

#### **GROUND LEVEL**

#### **LEGEND**

- 1. Deichmann
- 2. H&M
- 3. Ipercoop
- 4. Zara
- 5. Bata
- 6. Pull&Bear
- 7. Bershka
- 8. Stradivarius
- 9. Food Court
- 10. JD Sport