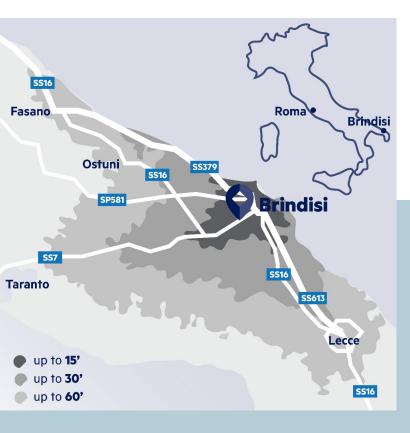

# PROJECT LOCATION & CATCHMENT AREA

Brindisi is located in the Puglia region, along the eastern coast overlooking the Adriatic Sea. Overall, the province's purchasing power is in line with that of the region, and slightly above the average for southern Italy.

The centre is located some 5 km to the south-west of Brindisi city centre and offers good accessibility thanks to the State Road SS7. Le Colonne has a catchment area of some 330,000 inhabitants, within a 30-minute drive.