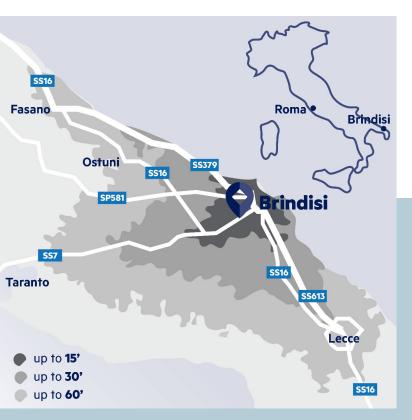

# PROJECT LOCATION & CATCHMENT AREA

Brindisi is located in the Puglia region, along the eastern coast overlooking the Adriatic Sea. Overall, the province's purchasing power is in line with that of the region, and slightly above the average for southern Italy.

The centre is located about 5 km to the south-west of Brindisi city centre and offers good accessibility thanks to the State Road SS7. Le Colonne has a catchment area of some 330.000 inhabitants, within a 30-minute drive.