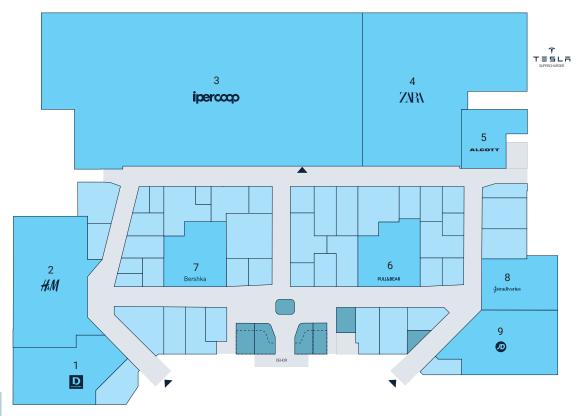

## FLOOR PLAN ground level

### LEGEND

- 1. Deichmann
- 2. H&M
- 3. Ipercoop
- 4. Zara
- 5. Alcott
- 6. Pull&Bear
  - 7. Bershka
  - 8. Stradivarius
  - 9. JD Sports