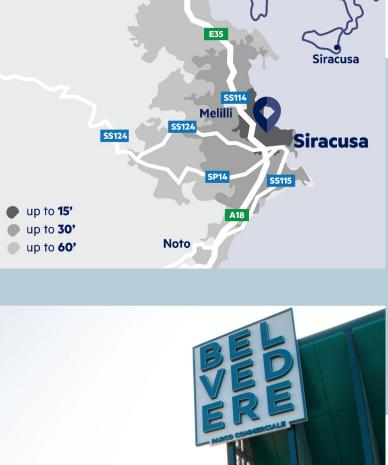

# PROJECT LOCATION & CATCHMENT AREA

Melilli is located some 6 km to the northwest of Syracuse, along the south-eastern coast of Sicily. Due to its astonishing artistic heritage, Syracuse is one of the most popular Italian tourist destinations and is a UNESCO World Heritage Site.

The centre is well located on the outskirts of Melilli, with good accessibility thanks to the fact that the local road network provides access to the A18 (Messina – Catania) motorway. The catchment area includes some 210,000 inhabitants within a 30-minute drive. There are no competing schemes in the surrounding areas.