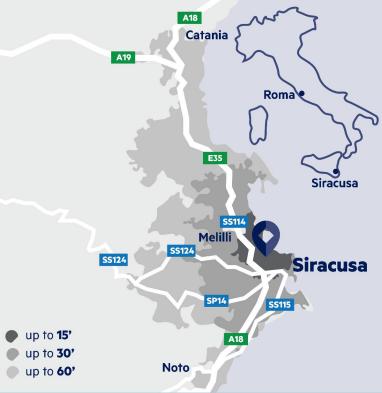

# PROJECT LOCATION & CATCHMENT AREA

Melilli is located some 6 km to the northwest of Syracuse, along the south-eastern coast of Sicily. Due to its astonishing artistic heritage, Syracuse is one of the most popular Italian tourist destinations and is a UNESCO World Heritage Site.

The centre is well located on the outskirts of Melilli, with good accessibility thanks to the fact that the local road network provides access to the A18 (Messina – Catania) motorway. The catchment area includes some 210,000 inhabitants within a 30-minute drive. There are no competing schemes in the surrounding areas.