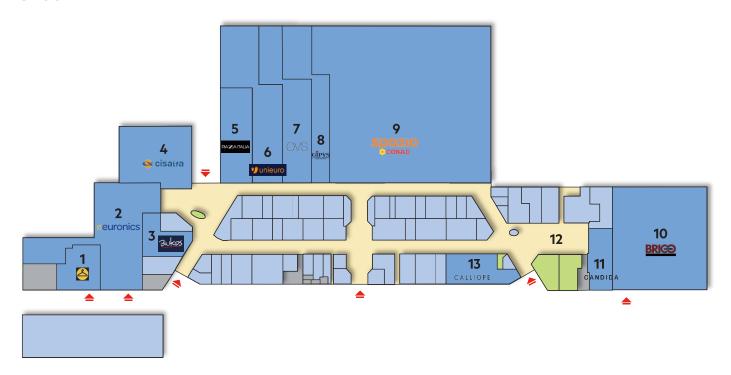

## FLOOR PLAN

### **GROUND LEVEL**

#### **LEGEND**

1. Diffusione Tessile

2. Euronics

3. Blukids

4. Cisalfa

5. Piazza Italia

6. Unieuro

7. OVS

8. Gipys

9. Spazio Conad

10. Brico Center

11. Candida

12. Bar & Restaurants

13. Calliope

### **TENANTS & ANCHORS**

OVS, Calliope, Candida; Gipys

| Hypermarket Spazio Conad                   | 11,253 m2 |
|--------------------------------------------|-----------|
| Electronic market Euronics, Unieuro        | 3,828 m2  |
| Anchors: <b>Diffusione Tessile, Piazza</b> | 12,387 m2 |
| Italia, Cisalfa, Bricocenter, BluKids,     |           |