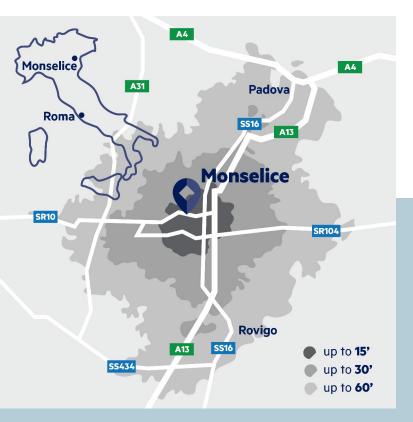

# PROJECT LOCATION & CATCHMENT AREA

Monselice is located about 30 km south-west of Padua, in the north-eastern region of Veneto. Veneto benefits from a continuous and impressive tourist flow and the region is ranked first in Italy in terms of tourist presence, attracting over 60 million visitors every year. Airone is conveniently located in the south-western outskirts of Monselice, along the Regional Road SR10, close to the Monselice exit of the A13 (Bologna–Padua) motorway, about 3,5 km away. It has a good visibility from the SR10.

The catchment area includes about 700.000 inhabitants within a 30-minute drive. Airone is a well-established neighborhood scheme with no competition in the primary catchment area.