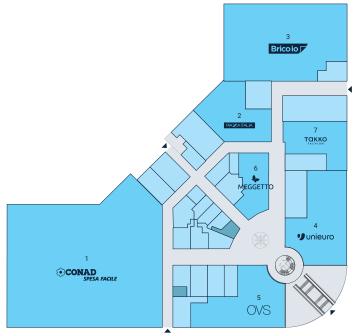

## FLOOR PLAN GROUND LEVEL

## LEGEND

- 1. Conad Spesa Facile
- 2. Piazza Italia
- 3. Brico lo
- 4. Unieuro
- 5. OVS
- 6. Meggetto
- 7. Takko

## FIRST LEVEL