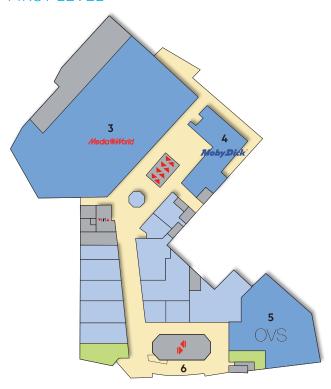

# FLOOR PLAN

#### FIRST LEVEL

## **LEGEND**

- 1. Conad Superstore
- 2. Azzurra
- 3. Media World
- 4. Moby Dick
- 5. OVS
- 6. Bar & Restaurants

#### **TENANTS & ANCHORS**

| Total GLA                     | 12,100 m2 |
|-------------------------------|-----------|
| Bar & Restaurants             | 230 m2    |
| Shops                         | 4,370 m2  |
| OVS, Moby Dick                |           |
| Anchors: Azzurra, Mediaworld, | 4,900 m2  |
| Hypermarket Conad Superstore  | 2,600 m2  |