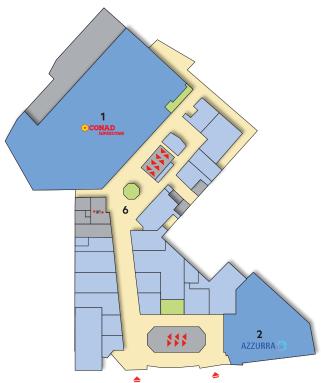

# FLOOR PLAN

## **GROUND LEVEL**

## **LEGEND**

- 1. Conad Superstore
- 2. Azzurra
- 3. Media World
- 4. Moby Dick
- 5. OVS
- 6. Bar & Restaurants

#### **TENANTS & ANCHORS**

| Total GLA                     | 12,100 m2 |
|-------------------------------|-----------|
| Bar & Restaurants             | 230 m2    |
| Shops                         | 4,370 m2  |
| OVS, Moby Dick                |           |
| Anchors: Azzurra, Mediaworld, | 4,900 m2  |
| Hypermarket Conad Superstore  | 2,600 m2  |