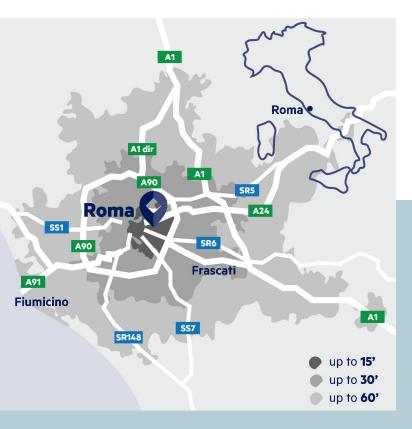

# PROJECT LOCATION & CATCHMENT AREA

Rome, the regional capital of Lazio and Italy's capital, is the largest Italian city and the municipality of Rome accounts for some 2.8 million inhabitants.

The shopping centre is located in Municipio V, in the highly-populated district of Centocelle, some 7 km to the south-east of Rome city centre, with good accessibility thanks to the surrounding road network, in the proximity of Via Casilina. The area is also well-served by public transport. This neighbourhood scheme has an excellent catchment area: some 780,000 inhabitants within a 15-minute drive.