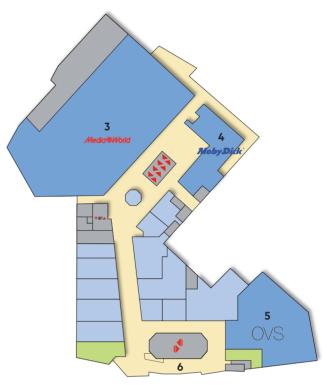

### FLOOR PLAN

### FIRST LEVEL

# LEGEND

- 1. Conad Superstore
- 2. Azzurra
- 3. Media World
- 4. Moby Dick
- 5. OVS
- 6. Bar & Restaurants