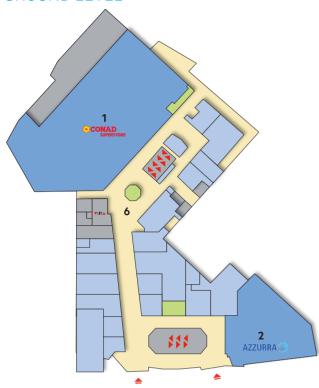

### FLOOR PLAN

### GROUND I FVFI

# LEGEND

- 1. Conad Superstore
- 2. Azzurra
- 3. Media World
- 4. Moby Dick
- 5. OVS
- 6. Bar & Restaurants