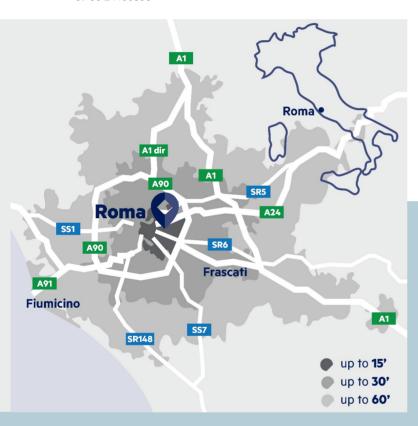

# PROJECT LOCATION & CATCHMENT AREA

Rome, the regional capital of Lazio and Italy's capital, is the largest Italian city and the municipality of Rome accounts for some 2.8 million inhabitants.

The shopping centre is located in Municipio V, in the highly-populated district of Centocelle, some 7 km to the south-east of Rome city centre, with good accessibility thanks to the surrounding road network, in the proximity of Via Casilina. The area is also well-served by public transport. This neighbourhood scheme has an excellent catchment area: some 780,000 inhabitants within a 15-minute drive.