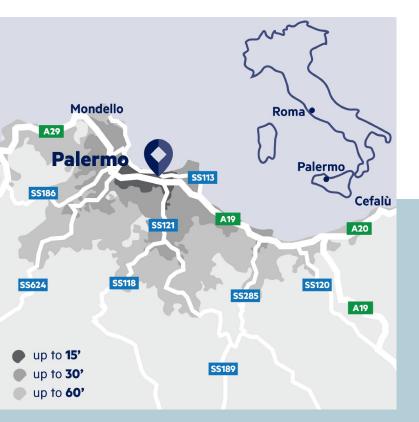

# PROJECT LOCATION & CATCHMENT AREA

Palermo is located in the north-western part of Sicily, the largest of the Italian islands. Thanks to its cultural and landscape heritage, Palermo, together with its province, is one of the most popular Italian tourist destinations.

Located in the 'Brancaccio' district, Forum Palermo has given a boost to the area, revitalising the neighbourhood. Back in 2009, it was the first shopping centre to open in the region and has become one of the favourite retail destinations for both the inhabitants of Palermo and the citizens of the northern and eastern parts of Sicily. Forum Palermo is well established and has a solid track record: the shopping centre is dominant in its catchment area of some 900,000 inhabitants within a 30-minute drive.