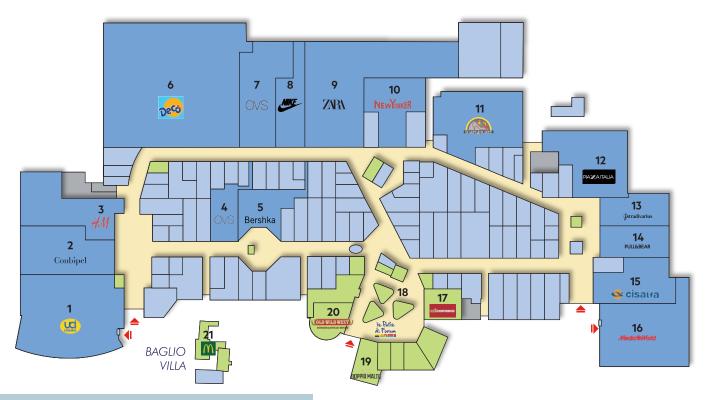

## FLOOR PLAN GROUND LEVEL

### LEGEND

- 1. UCI Cinemas
- 2. Conbipel
- 3. H&M
- 4. OVS
- 5. Bershka
- 6. Decò
- 7. OVS
- 8. Nike
- 9. Zara
- 10. NewYorker
- 11. Scarpe&Scarpe
- Pull&Bear
  Cisalfa
  Mediaworld

12. Piazza Italia

13. Stradivarius

- 17. Food Court
- 18. Rossopomodoro
- 19. Doppio Malto 20. Old Wild West
- 21. McDonald's
- 21.100001

### **TENANTS & ANCHORS**

| Hypermarket <b>Decò</b>                | 5,701 m2  |
|----------------------------------------|-----------|
| Electronic market Mediaworld           | 3,000 m2  |
| Anchors: Conbipel, H&M, Cisalfa, New   |           |
| Yorker, Scarpe&Scarpe, Piazza Italia,  |           |
| Bershka, Stradivarius, Pull&Bear, OVS, |           |
| Nike, Zara                             | 17,499 m2 |
| Shops                                  | 14,200 m2 |
| Cinema UCI Cinemas - 7 screens         | 4,200 m2  |
| Food Court                             | 4,800 m2  |
| Total GLA                              | 49,400 m2 |