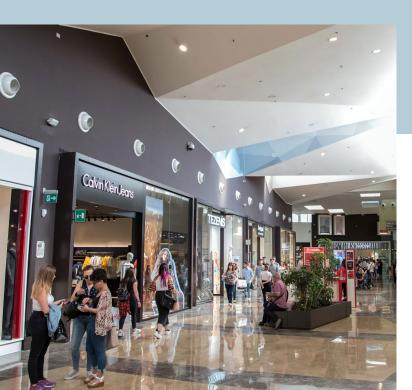

## **PROJECT INFORMATION**

Forum Palermo is a shopping centre with 134 shops and a total GLA of 49,400 sqm, anchored by a 12,230 sqm Decò hypermarket and it also boasts a Multiplex Cinema. Forum Palermo offers a real shopping experience, combining shops with leisure elements and a completed renovated Food Court opened in 2021 with 16 brands of bars & restaurants. The centre welcomes over 9 million visitors a year.