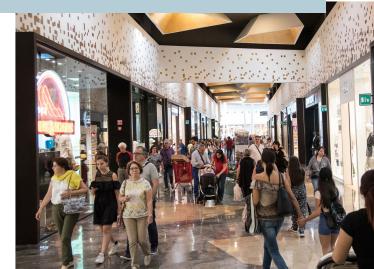

## **PROJECT INFORMATION**

Forum Palermo is a shopping centre with 134 shops and a total GLA of 49,400 sqm, anchored by a 12,230 sqm Decò hypermarket and it also boasts a Multiplex Cinema. Forum Palermo offers a real shopping experience, combining shops with leisure elements and a completed renovated Food Court opened in 2021 with 16 brands of bars & restaurants. The centre welcomes over 9 million visitors a year.