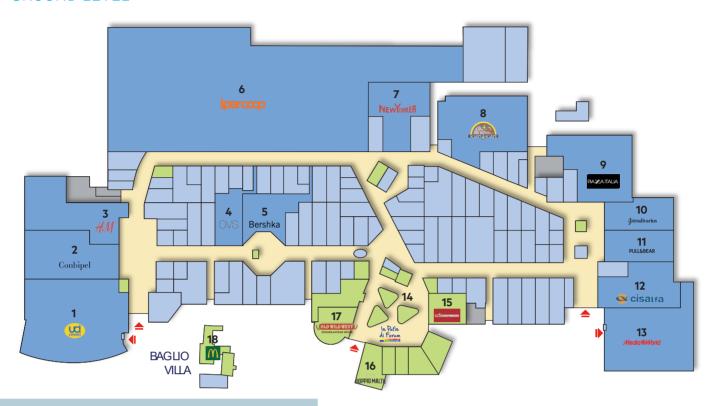

# FLOOR PLAN

#### GROUND I FVFI

#### **I FGFND**

| 1. | UCI Cinemas   | 10. Stradivarius  |
|----|---------------|-------------------|
| 2. | Conbipel      | 11. Pull&Bear     |
| 3. | H&M           | 12. Cisalfa       |
| 4. | OVS           | 13. Mediaworld    |
| 5. | Bershka       | 14. Food Court    |
| 6. | Ipercoop      | 15. Rossopomodoro |
| 7. | NewYorker     | 16. Doppio Malto  |
| 8. | Scarpe&Scarpe | 17. Old Wild West |
| 9. | Piazza Italia | 18. McDonald's    |

#### **TENANTS & ANCHORS**

| Hypermarket <b>Ipercoop</b>           | 12,200 m2 |  |  |
|---------------------------------------|-----------|--|--|
| Electronic market Mediaworld          | 3,000 m2  |  |  |
| Anchors: Conbipel, H&M, Cisalfa, New  |           |  |  |
| Yorker, Scarpe&Scarpe, Piazza Italia, |           |  |  |
| Bershka, Stradivarius, Pull&Bear, OVS | 11,000 m2 |  |  |
| Shops                                 | 14,200 m2 |  |  |
| Cinema UCI Cinemas - 7 screens        | 4,200 m2  |  |  |
| Food Court                            | 4,800 m2  |  |  |
| Total GLA                             | 49,400 m2 |  |  |