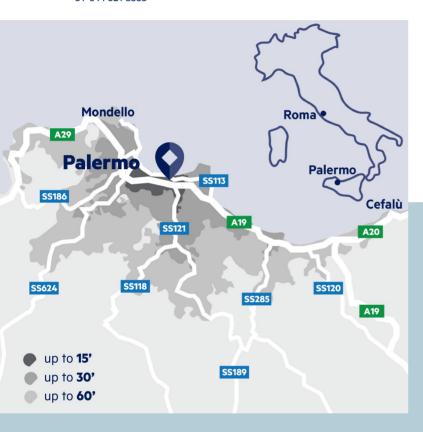

# PROJECT LOCATION & CATCHMENT AREA

Palermo is located in the north-western part of Sicily, the largest of the Italian islands. Thanks to its cultural and landscape heritage, Palermo, together with its province, is one of the most popular Italian tourist destinations.

Located in the 'Brancaccio' district, Forum Palermo has given a boost to the area, revitalising the neighbourhood. Back in 2009, it was the first shopping centre to open in the region and has become one of the favourite retail destinations for both the inhabitants of Palermo and the citizens of the northern and eastern parts of Sicily. Forum Palermo is well established and has a solid track record: the shopping centre is dominant in its catchment area of some 900,000 inhabitants within a 30-minute drive.