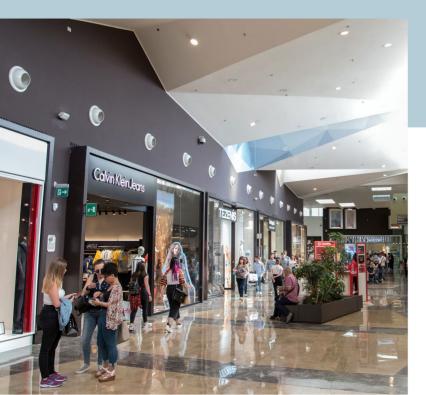

# PROJECT INFORMATION

Forum Palermo is a shopping centre with 134 shops and a total GLA of 49,400 sqm, anchored by a 12,230 sqm lpercoop hypermarket and it also boasts a Multiplex Cinema. Forum Palermo offers a real shopping experience, combining shops with leisure elements and a completed renovated Food Court opened in 2021 with 16 brands of bars & restaurants. The centre welcomes over 9 million visitors a year.