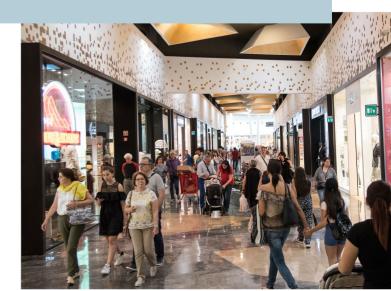

# PROJECT INFORMATION

Forum Palermo is a shopping centre with 134 shops and a total GLA of 49,400 sqm, anchored by a 12,230 sqm lpercoop hypermarket and it also boasts a Multiplex Cinema. Forum Palermo offers a real shopping experience, combining shops with leisure elements and a completed renovated Food Court opened in 2021 with 16 brands of bars & restaurants. The centre welcomes over 9 million visitors a year.