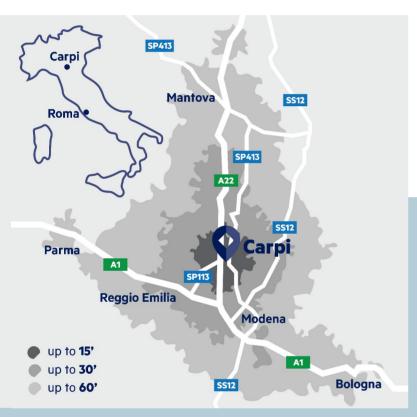

## PROJECT LOCATION & CATCHMENT AREA

Carpi is located in the Emilia Romagna region and is some 20 km north of Modena. The Emilia Romagna region is wealthy, with purchasing power some 20% above the Italian average.

The centre is perfectly located, some 2 km from the Carpi exit of the A22 (Brennero – Modena) motorway and has a good catchment area, comprising some 675,000 inhabitants within a 30-minute drive. It has no direct competition in its primary and secondary catchment areas.