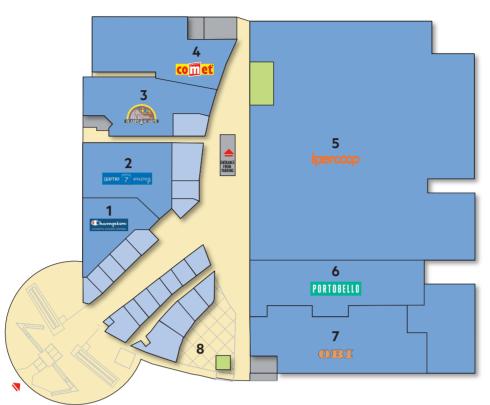

### FLOOR PLAN GROUND LEVEL

#### LEGEND

- 1. Champion
- 2. Game 7 Athletics
- 3. Scarpe&Scarpe
- 4. Comet
- 5. Ipercoop
- 6. Portobello
- 7. Obi
- 8. Bar & Restaurants

### **TENANTS & ANCHORS**

| Hypermarket <b>Ipercoop</b>          | 14,500 m2 |
|--------------------------------------|-----------|
| Electronic market Comet              | 2,100 m2  |
| Anchors: Champion, Game 7 Athletics, |           |
| Scarpe&Scarpe, Obi, Portobello       | 7,800 m2  |
| Shops                                | 2,400 m2  |
| Total GLA                            | 26,800 m2 |