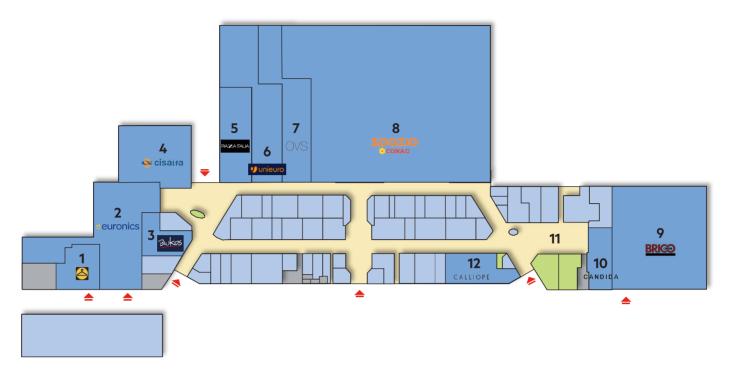

# FLOOR PLAN

#### **GROUND LEVEL**

### **LEGEND**

- 1. Diffusione Tessile
- 2. Euronics
- 3. Blukids
- 4. Cisalfa
- 5. Piazza Italia
- 6. Unieuro
- 7. OVS
- 8. Spazio Conad
- 9. Brico Center
- 10. Candida
- 11. Bar & Restaurants
- 12. Calliope

#### **TENANTS & ANCHORS**

Hypermarket **Spazio Conad** 12,200 m2 Electronic market Euronics, Unieuro 3,828 m2

Anchors: **Diffusione Tessile, Piazza Italia, Cisalfa, Bricocenter, BluKids,** 

 OVS, Calliope, Candida
 11,400 m2

 Shops
 5,472 m2

 Bar & Restaurants
 650 m2

 Total GLA
 33,550 m2