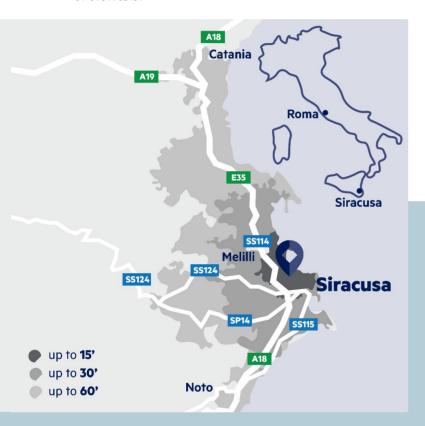

# PROJECT LOCATION & CATCHMENT AREA

Melilli is located some 6 km to the northwest of Syracuse, along the south-eastern coast of Sicily. Due to its astonishing artistic heritage, Syracuse is one of the most popular Italian tourist destinations and is a UNESCO World Heritage Site.

The centre is well located on the outskirts of Melilli, with good accessibility thanks to the fact that the local road network provides access to the A18 (Messina – Catania) motorway. The catchment area includes some 210,000 inhabitants within a 30-minute drive. There are no competing schemes in the surrounding areas.